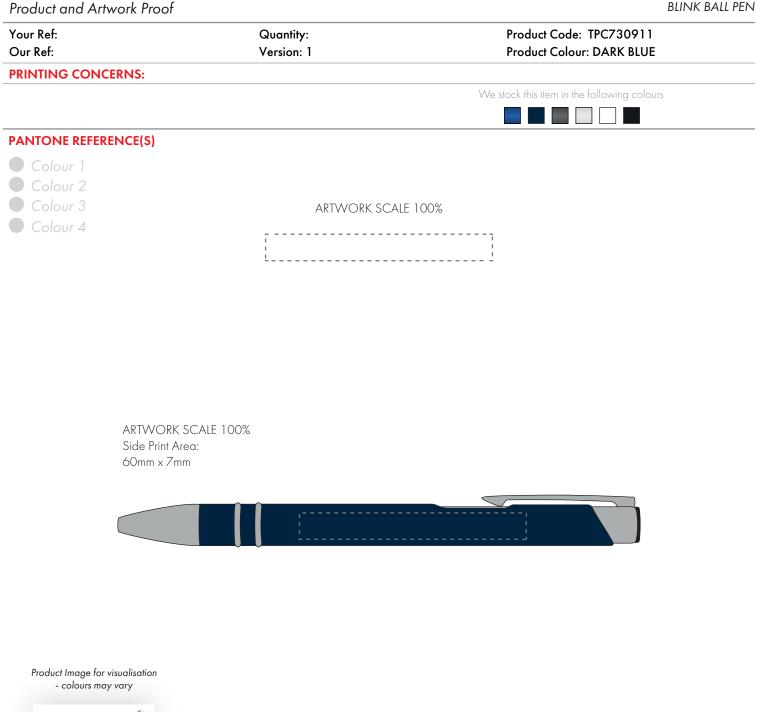

## The dashed line is to demonstrate print area and will not appear on your printed item